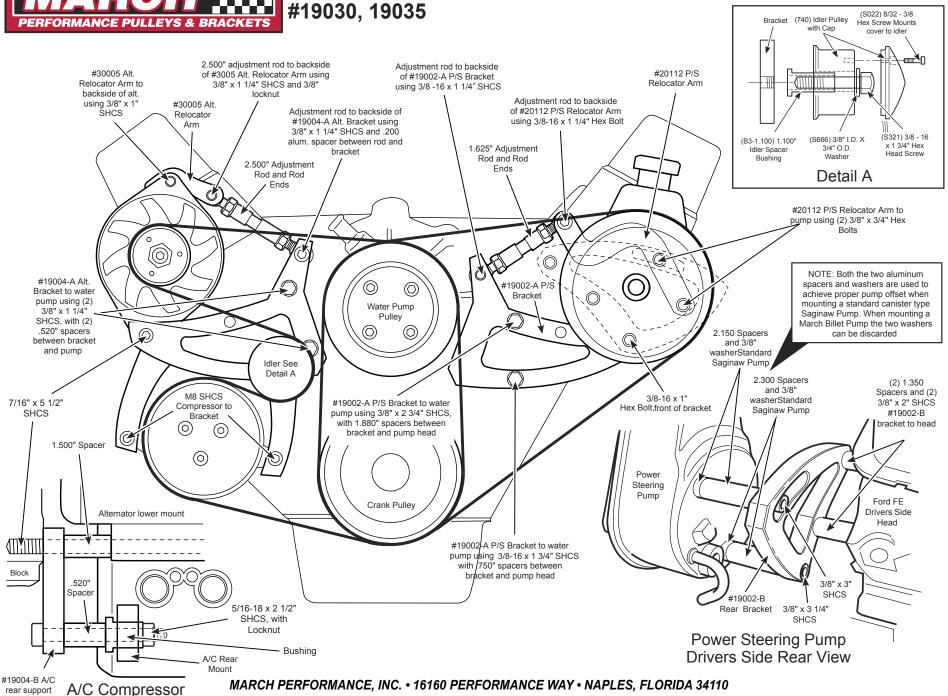

bracket

Rear Support

# Ford FE Bracket Kit with Mid Mount A/C



Technical Support 888-729-9070

## Revised 3/1/2017

# LIMITED WARRANTY

March Performance warrants to the original retail purchaser that for a period of ninety (90) days from the date of purchase, March Performance will repair or replace, at their option, any Product, which is found to be defective in material or workmanship.

# **Exclusions from Warranty Coverage**

March Performance does not warrant any Product that is damaged from abuse, misuse or misapplication or not used for its intended purposes.

This Limited Warranty does not cover or apply to any damage or loss sustained to the engine or any other parts which may have been caused by the defective Product and does not cover or apply to any personal injury, labor charges or any other incidental costs for damages caused by the de