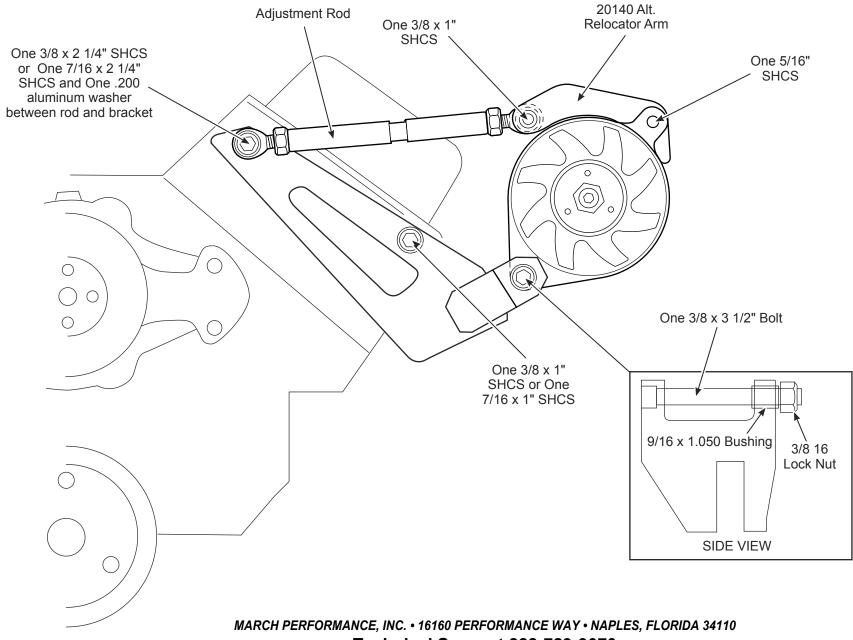

# 20135 Chevy Big Block Alternator

Bracket

Technical Support 888-729-9070

| Reviseu J/ 1/2017 | Revised | 3/1 | /201 | 7 |
|-------------------|---------|-----|------|---|
|-------------------|---------|-----|------|---|