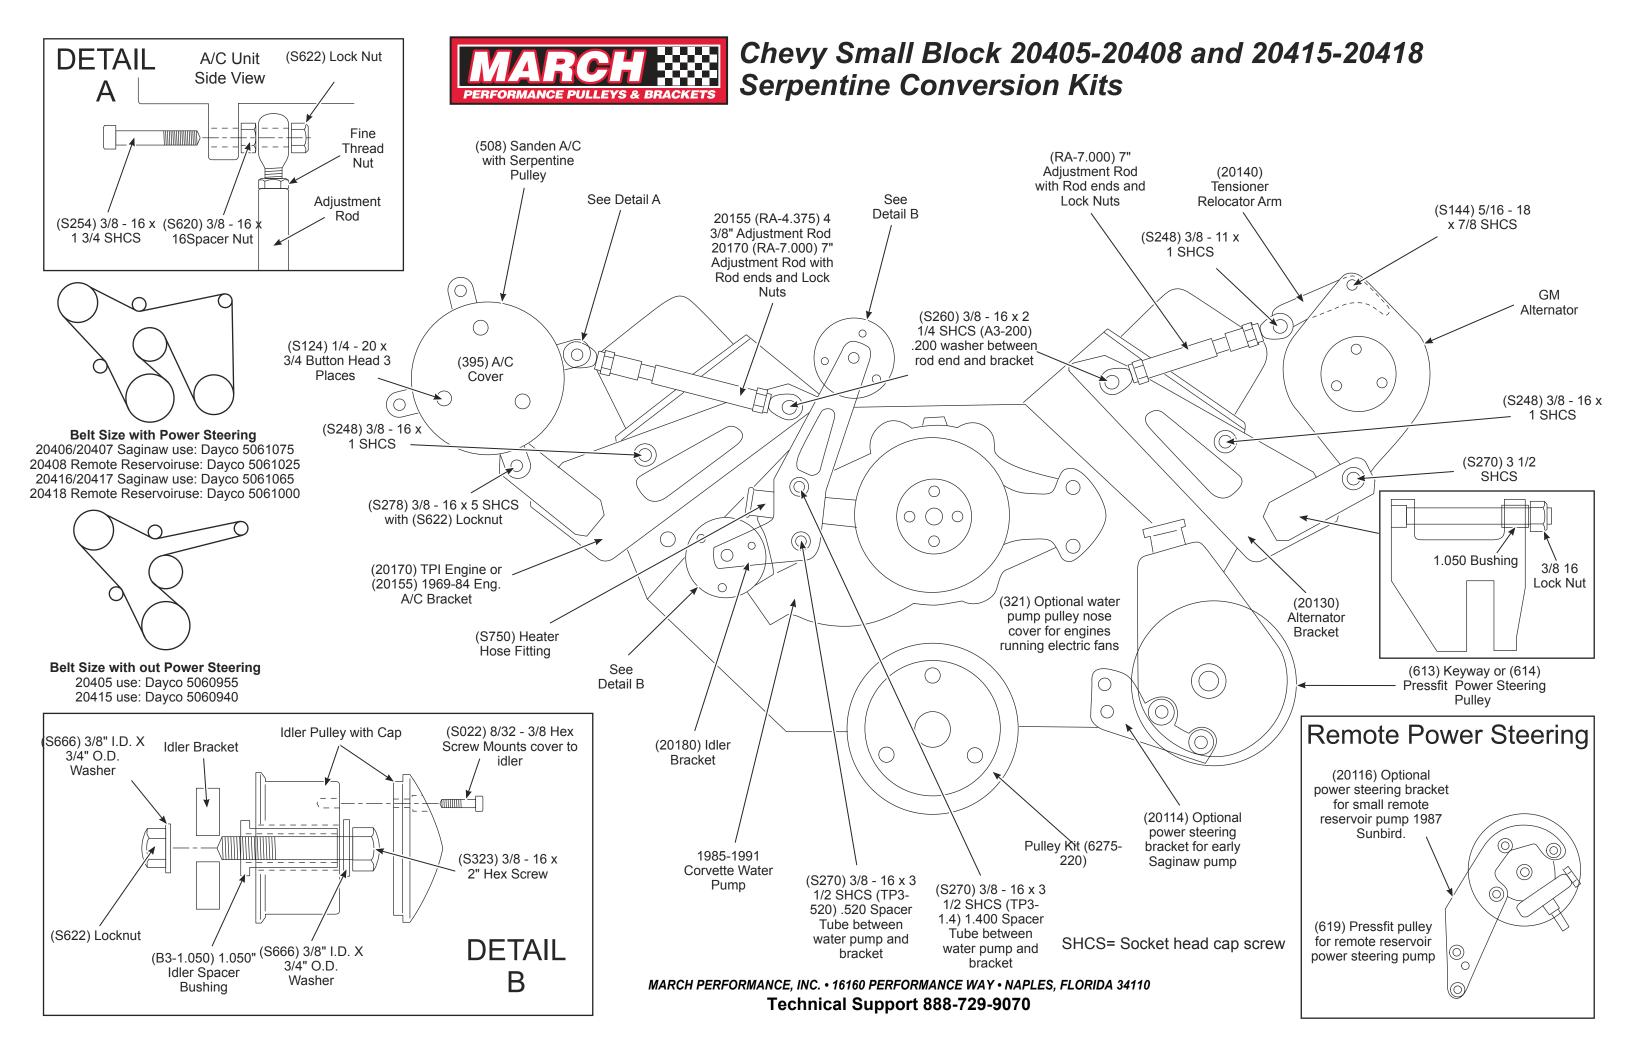

## Revised 3/1/2017

# LIMITED WARRANTY

March Performance warrants to the original retail purchaser that for a period of ninety (90) days from the date of purchase, March Performance will repair or replace, at their option, any Product, which is found to be defective in material or workmanship.

# **Exclusions from Warranty Coverage**

March Performance does not warrant any Product that is damaged from abuse, misuse or misapplication or not used for its intended purposes.

This Limited Warranty does not cover or apply to any damage or loss sustained to the engine or any other parts which may have been caused by the defective Product and does not cover or apply to any personal injury, labor charges or any other incidental costs for damages caused by the defective Product. THIS IS THE ONL