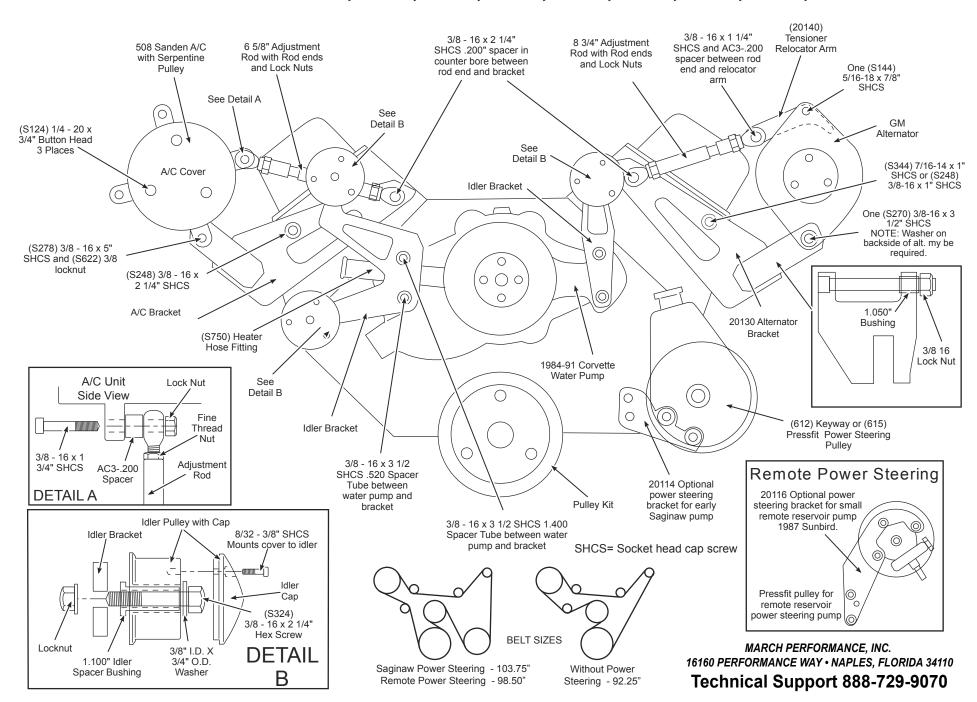

# Chevy Small Block Outward Mount Serpentine Conversion Kits for Blower and Ram Jet Revised 8-8-07

Kits# 20409, 20410, 20411, 20412, 20421, 20422, 20423, 20424,