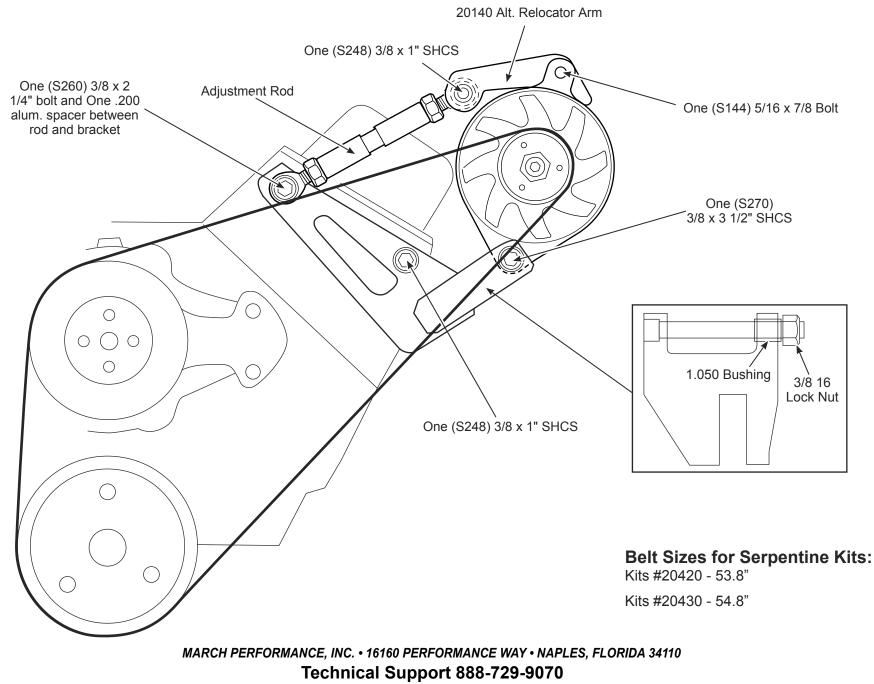

# # 20420, 20430 **Chevy Small Block Short Water Pump Alternator Bracket**

Revised 7-24-07

| Reviseu J/ 1/2017 | Revised | 3/1 | /201 | 7 |
|-------------------|---------|-----|------|---|
|-------------------|---------|-----|------|---|