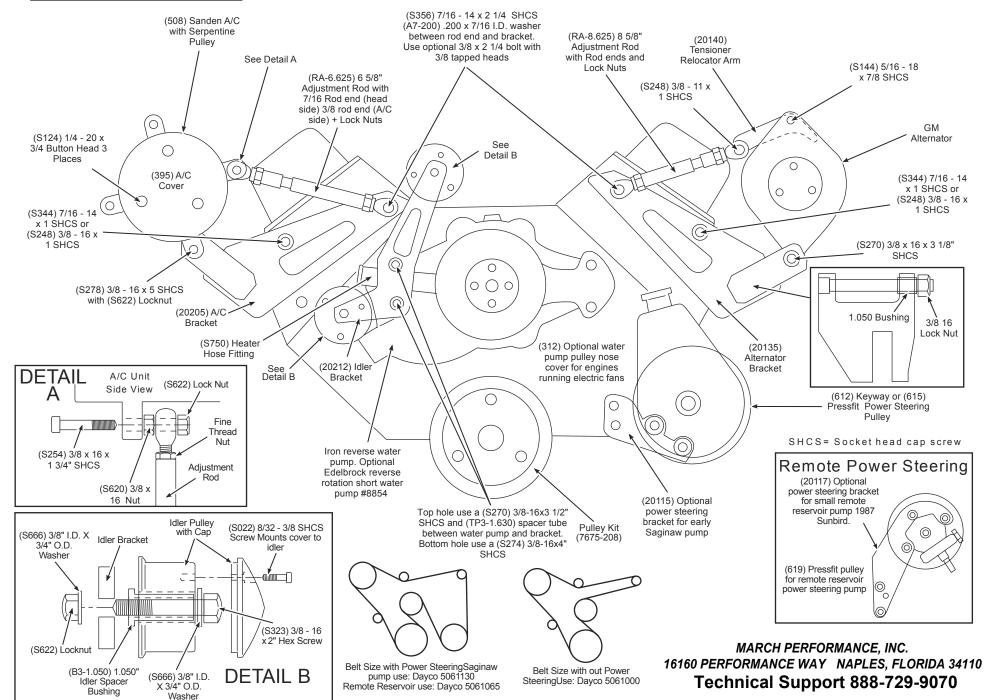

# 20515, 20516, 20517, 20518 Chevy Big Block Outward Mount Serpentine Kit Alternator, A/C and optional Power Steering