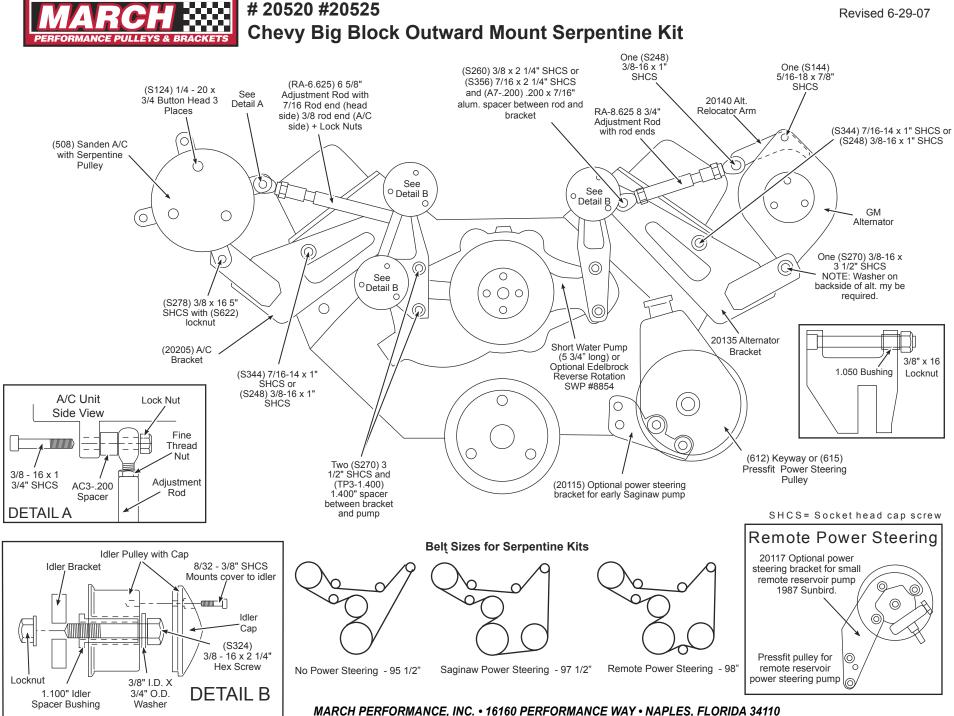

Technical Support 888-729-9070

| Reviseu J/ 1/2017 | Revised | 3/1 | /201 | 7 |
|-------------------|---------|-----|------|---|
|-------------------|---------|-----|------|---|

# LIMITED WARRANTY

March Performance warrants to the original retail purchaser that for a period of ninety (90) days from the date of purchase, March Performance will repair or replace, at their option, any Product, which is found to be defective in material or workmanship.

# Exclusions from Warranty Coverage

March Performance does not warrant any Product that is damaged from abuse, misuse or misapplication or not used for its intended purposes.

This Limited Warranty does not cover or apply to any damage or loss sustained to the engine or any other parts which may have been caused by the defective Product a