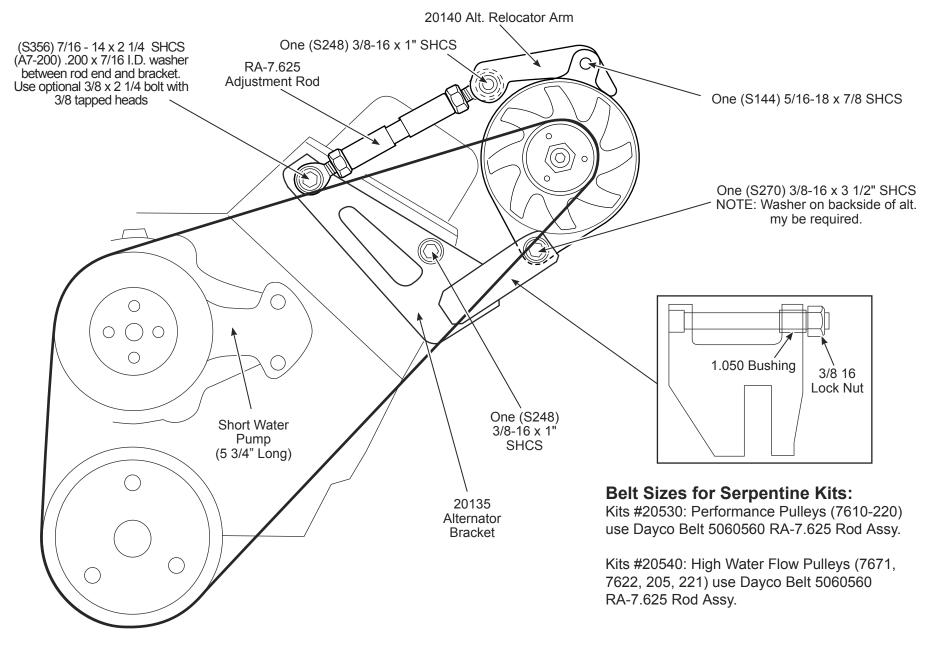

## # 20530 #20540

# **Chevy Big Block Short Water Pump Alternator Bracket**

MARCH PERFORMANCE, INC. • 16160 PERFORMANCE WAY • NAPLES, FLORIDA 34110 Technical Support 888-729-9070

| Reviseu J/ 1/2017 | Revised | 3/1 | /201 | 7 |
|-------------------|---------|-----|------|---|
|-------------------|---------|-----|------|---|