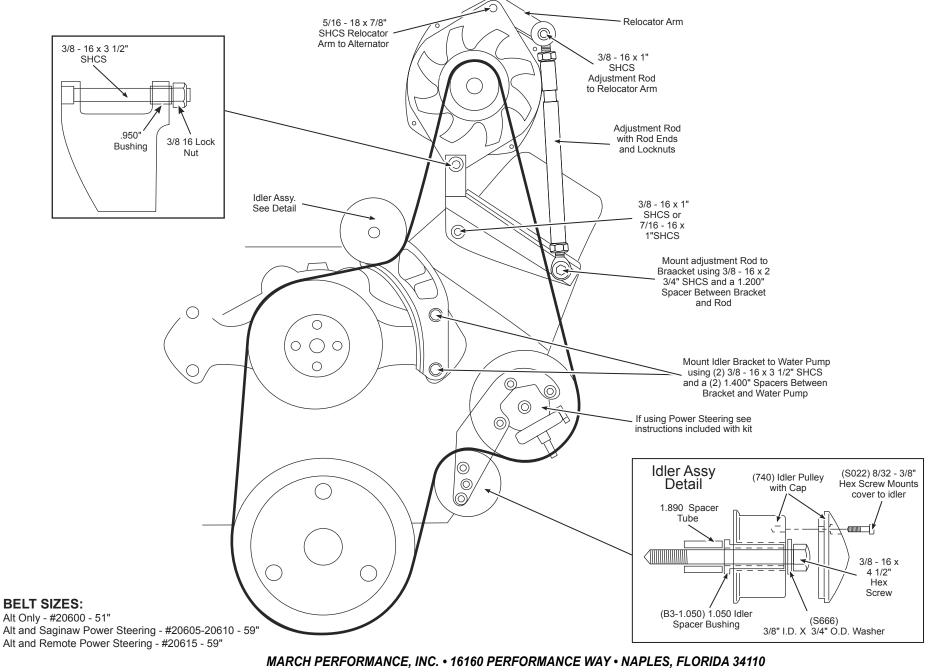

# #20600, 20605, 20610 20615 Revised Chevy Big Block Inward Mount Serpentine Kit

Technical Support 888-729-9070

| Reviseu J/ 1/2017 | Revised | 3/1 | /201 | 7 |
|-------------------|---------|-----|------|---|
|-------------------|---------|-----|------|---|