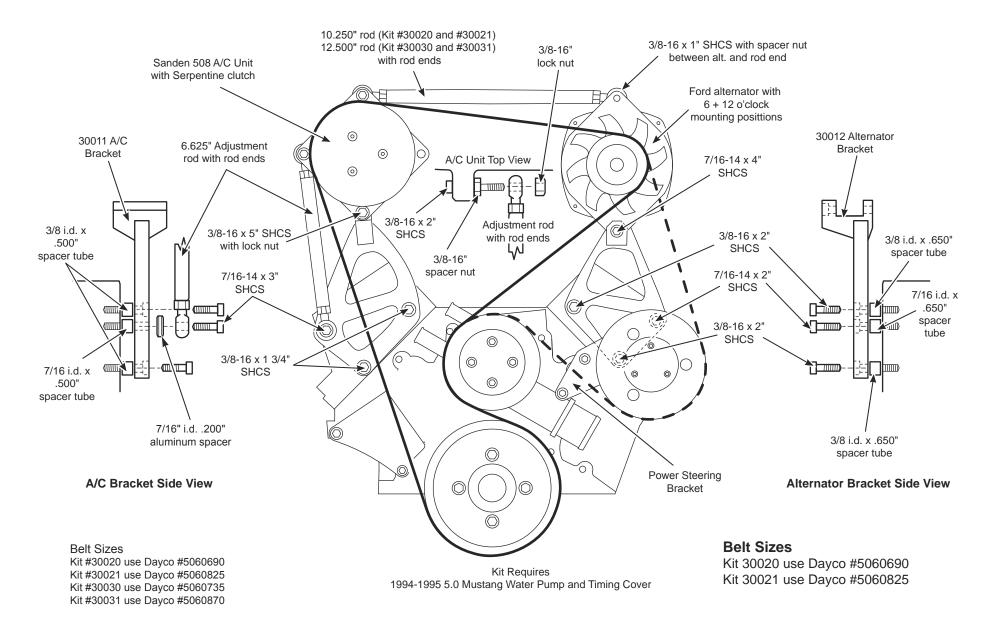

# Ford 302 Street Rod Serpentine System Bracket Kit #30020, #30021 #30030, #30031

MARCH PERFORMANCE, INC. • 16160 PERFORMANCE WAY • NAPLES, FLORIDA 34110 Technical Support 888-729-9070

| Reviseu J/ 1/2017 | Revised | 3/1 | /201 | 7 |
|-------------------|---------|-----|------|---|
|-------------------|---------|-----|------|---|