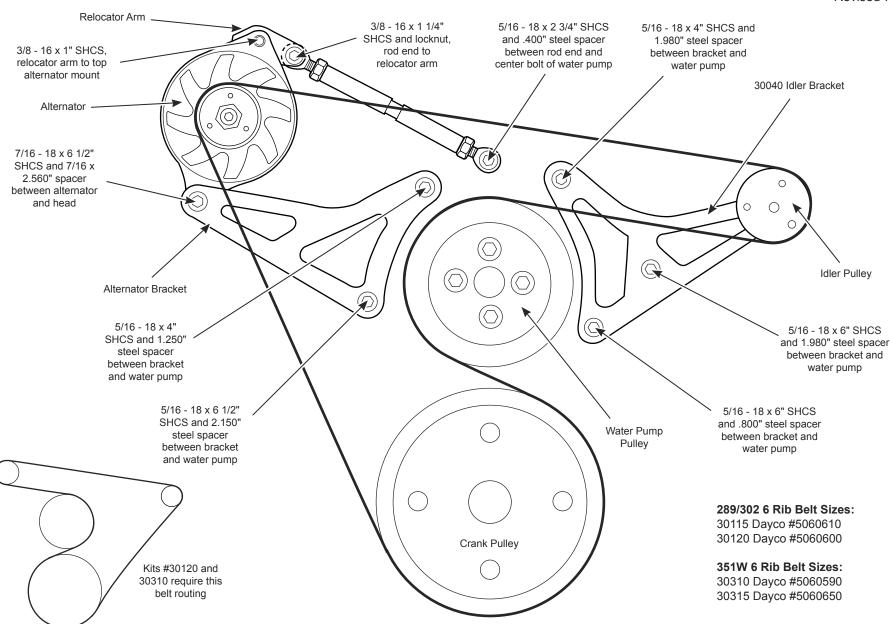

# #30115 #30120 #30310 #30315 Ford 302 & 351W Reverse Rotation Alternator Bracket Kit with Idler

Revised 7-1-06



## Revised 3/1/2017

# LIMITED WARRANTY

March Performance warrants to the original retail purchaser that for a period of ninety (90) days from the date of purchase, March Performance will repair or replace, at their option, any Product, which is found to be defective in material or workmanship.

# **Exclusions from Warranty Coverage**

March Performance does not warrant any Product that is damaged from abuse, misuse or misapplication or not used for its intended purposes.

This Limited Warranty does not cover or apply to any damage or loss sustained to the engine or any other parts which may have been caused by the defective Product and does not cover or apply to any personal injury, labor charges or any other incidental costs for damages caused by the defective Product. THIS IS THE ONL