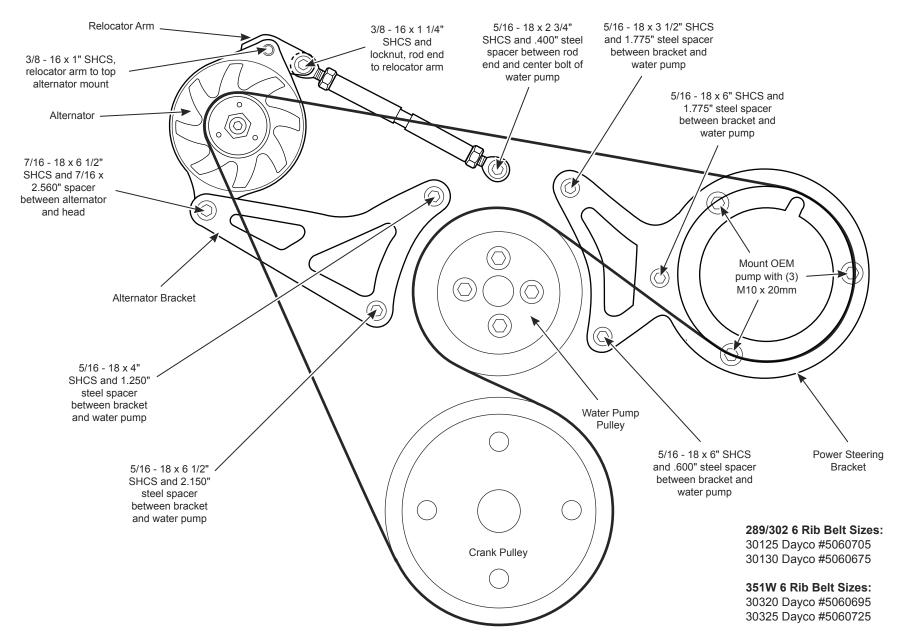

# #30125 #30130 #30320 #30325 Ford 302 & 351W Reverse Rotation Alternator & Power Steering Bracket Kit Revised 7-1-06