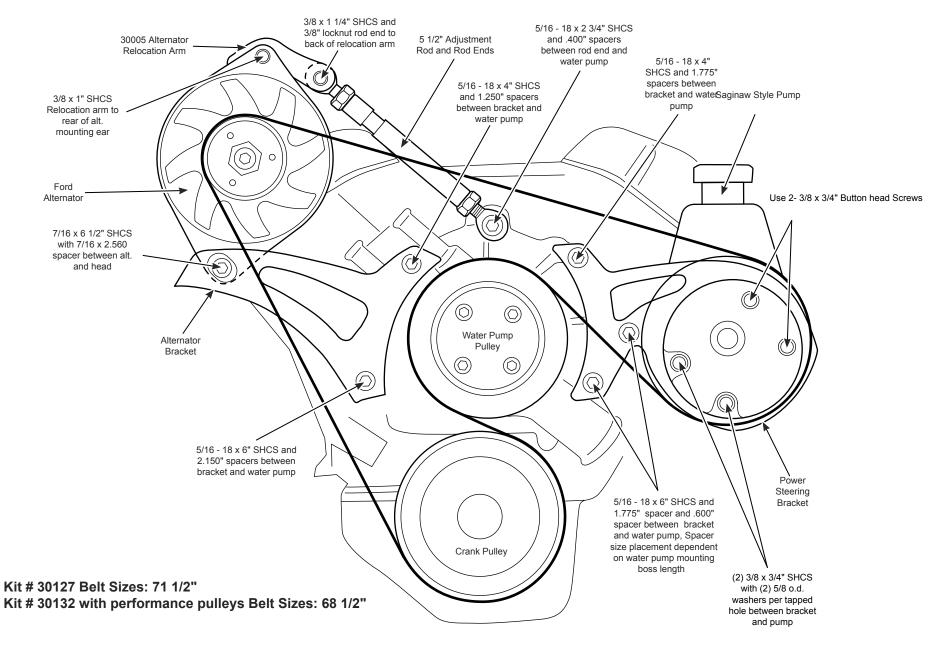

# #30127 #30132 Ford 289, 302 Alternator & Saginaw Power Steering Kit



MARCH PERFORMANCE, INC. • 16160 PERFORMANCE WAY • NAPLES, FLORIDA 34110 Technical Support 888-729-9070

| Reviseu J/ 1/2017 | Revised | 3/1 | /201 | 7 |
|-------------------|---------|-----|------|---|
|-------------------|---------|-----|------|---|

## LIMITED WARRANTY

March Performance warrants to the original retail purchaser that for a period of ninety (90) days from the date of purchase, March Performance will repair or replace, at their option, any Product, which is found to be defective in material or workmanship.

#### Exclusions from Warranty Coverage

March Performance does not warrant any Product that is damaged from abuse, misuse or misapplication or not used for its intended purposes.

This Limited Warranty does not cover or apply to any damage or loss sustained to the eng