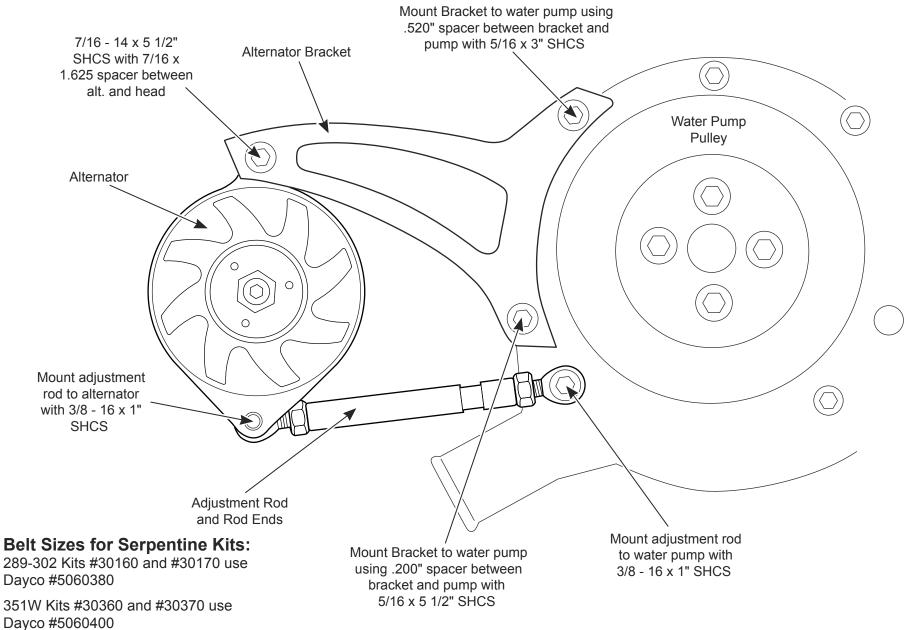

# Ford 289-302-351W Alternator Bracket Kit

Part# 30160, 30170, 30360, 30370, 30351, 30391,



## Revised 3/1/2017

# LIMITED WARRANTY

March Performance warrants to the original retail purchaser that for a period of ninety (90) days from the date of purchase, March Performance will repair or replace, at their option, any Product, which is found to be defective in material or workmanship.

# **Exclusions from Warranty Coverage**

March Performance does not warrant any Product that is damaged from abuse, misuse or misapplication or not used for its intended purposes.

This Limited Warranty does not cover or apply to any damage or loss sustained to the engine or any other parts which may have been caused by the defective Product and does not cover or apply to any personal injury, labor charges or any other incidental costs for damages caused by the defective Product. THIS IS THE ONL