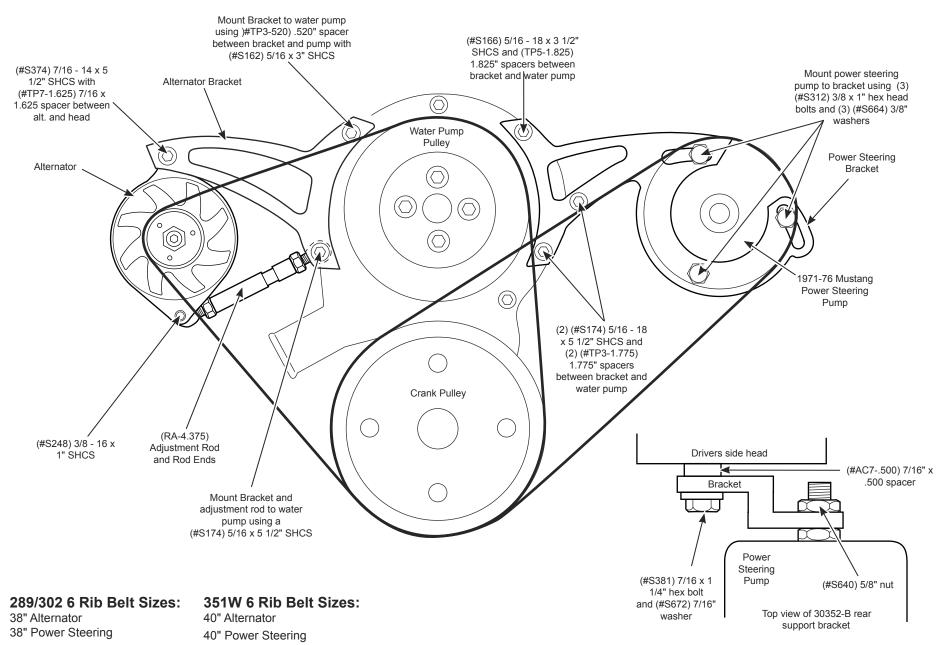

# #30165 #30175 #30365 #30375 Rev Ford 289, 302 351W Alternator & Power Steering Bracket Kit