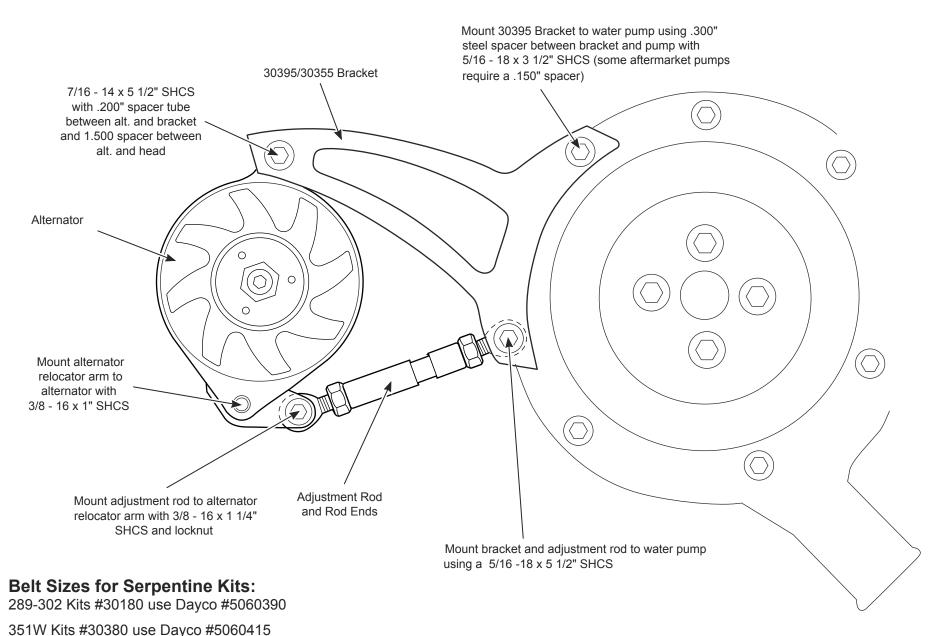

# Ford 289-302-351W Alternator Bracket Kit

Part# 30180, 30380, 30355, 30395



## Revised 3/1/2017

# LIMITED WARRANTY

March Performance warrants to the original retail purchaser that for a period of ninety (90) days from the date of purchase, March Performance will repair or replace, at their option, any Product, which is found to be defective in material or workmanship.

# **Exclusions from Warranty Coverage**

March Performance does not warrant any Product that is damaged from abuse, misuse or misapplication or not used for its intended purposes.

This Limited Warranty does not cover or apply to any damage or loss sustained to the engine or any other parts which may have been caused by the defective Product and does not cover or apply to any personal injury, labor charges or any other incidental costs for damages caused by the defective Product. THIS IS THE ONL