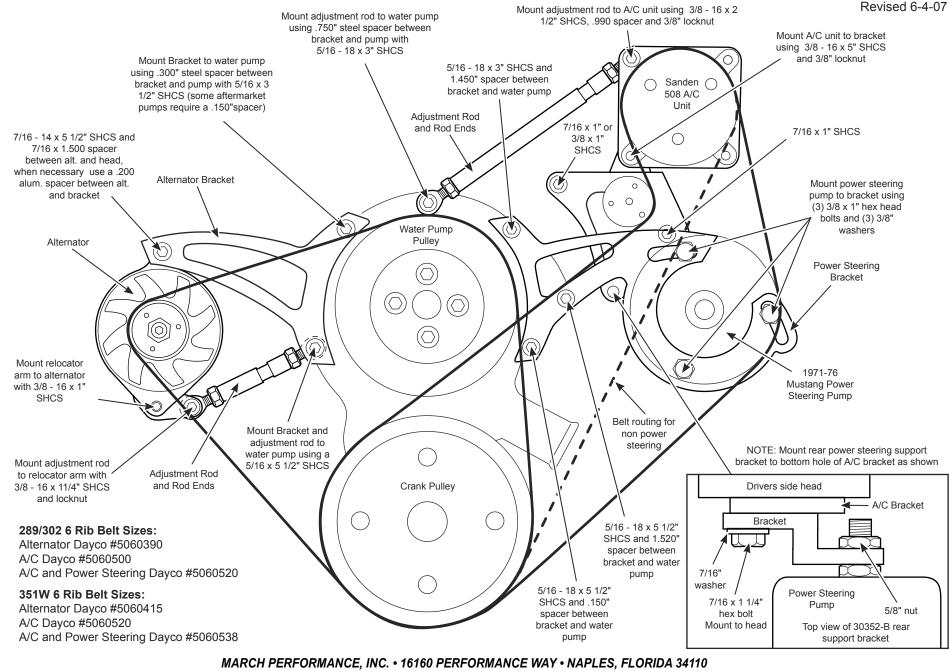

# #30181 #30186 #30381 #30386 Ford 289, 302 & 351W Alternator, A/C with Optional Power Steering Bracket Kit



Technical Support 888-729-9070

| Reviseu J/ 1/2017 | Revised | 3/1 | /201 | 7 |
|-------------------|---------|-----|------|---|
|-------------------|---------|-----|------|---|

## LIMITED WARRANTY

March Performance warrants to the original retail purchaser that for a period of ninety (90) days from the date of purchase, March Performance will repair or replace, at their option, any Product, which is found to be defective in material or workmanship.

#### Exclusions from Warranty Coverage

March Performance does not warrant any Product that is damaged from abuse, misuse or misapplication or not used for its intended purposes.

This Limited Warranty does not cover or apply to any damage or loss sustained to the engine or any other parts which may have been caused by the defective Produ