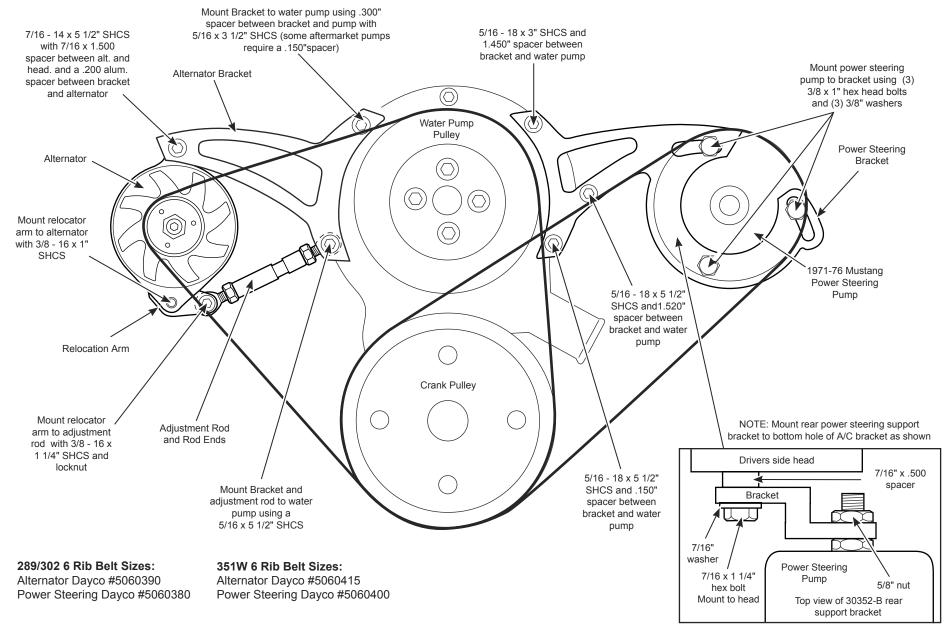

MARCH PERFORMANCE, INC. 16160 PERFORMANCE WAY NAPLES, FLORIDA 34110 Technical Support 888-729-9070

| Reviseu J/ 1/2017 | Revised | 3/1 | /201 | 7 |
|-------------------|---------|-----|------|---|
|-------------------|---------|-----|------|---|

# LIMITED WARRANTY

March Performance warrants to the original retail purchaser that for a period of ninety (90) days from the date of purchase, March Performance will repair or replace, at their option, any Product, which is found to be defective in material or workmanship.

# Exclusions from Warranty Coverage

March Performance does not warrant any Product that is damaged from abuse, misuse or misapplication or not used for its intended purposes.

This Limited Warranty does not cover or apply to any damage or loss sustained to the engine or a