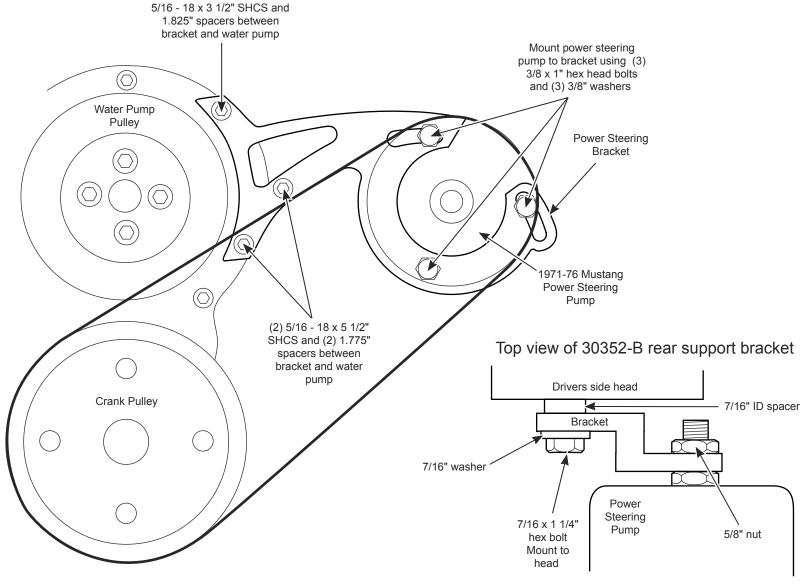

# #30352 #30392 Ford 289, 302 351W Power Steering Bracket Kit

289/302 6 Rib Belt Sizes: 351W 6 Rib Belt Sizes:

38" Power Steering 40" Power Steering