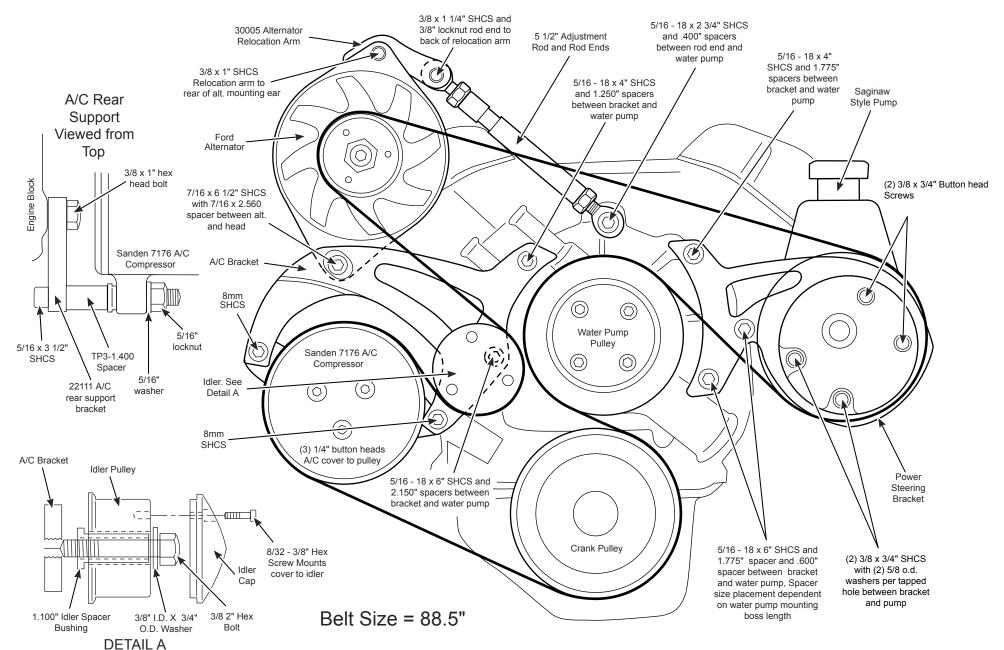

# #30388 Ford 351 Mid Mount A/C Alternator & Saginaw Pump Power Steering Kit



## Revised 3/1/2017

# LIMITED WARRANTY

March Performance warrants to the original retail purchaser that for a period of ninety (90) days from the date of purchase, March Performance will repair or replace, at their option, any Product, which is found to be defective in material or workmanship.

# **Exclusions from Warranty Coverage**

March Performance does not warrant any Product that is damaged from abuse, misuse or misapplication or not used for its intended purposes.

This Limited Warranty does not cover or apply to any damage or loss sustained to the engine or any other parts which may have been caused by the defective Product and does not cover or apply to any personal injury, labor charges or any other incidental costs for damages caused by the defective Product. THIS IS THE ONL