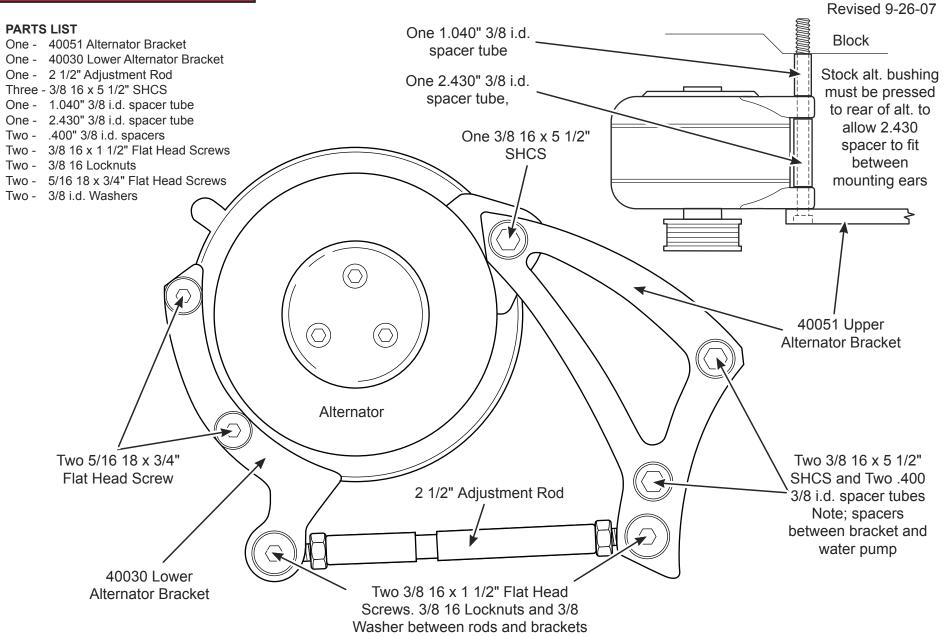

# 40051 Chrysler Small Small Block Alternator Bracket

For standard rotation water pumps with passenger side lower radiator hose