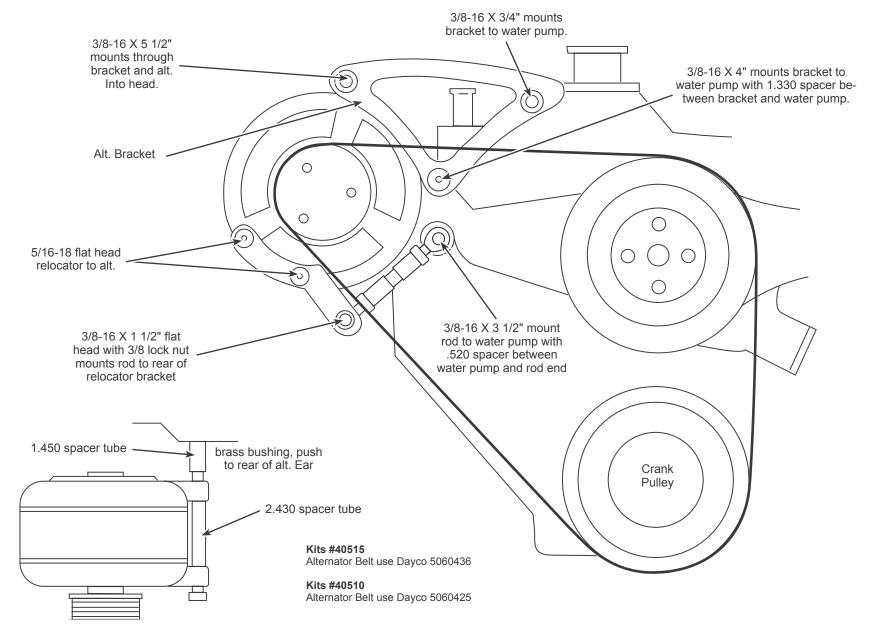

# #40510 & 40515 Serpentine Kit #40010 #40020 #40010-09 #40020-09 Chrysler 383, 400, 426,440c.i. Alternator Bracket



MARCH PERFORMANCE, INC • 16160 PERFORMANCE WAY • NAPLES, FLORIDA 34110
Technical Support 888-729-9070

## Revised 3/1/2017

# LIMITED WARRANTY

March Performance warrants to the original retail purchaser that for a period of ninety (90) days from the date of purchase, March Performance will repair or replace, at their option, any Product, which is found to be defective in material or workmanship.

# **Exclusions from Warranty Coverage**

March Performance does not warrant any Product that is damaged from abuse, misuse or misapplication or not used for its intended purposes.

This Limited Warranty does not cover or apply to any damage or loss sustained to the engine or any other parts which may have been caused by the defective Product and does not cover or apply to any personal injury, l